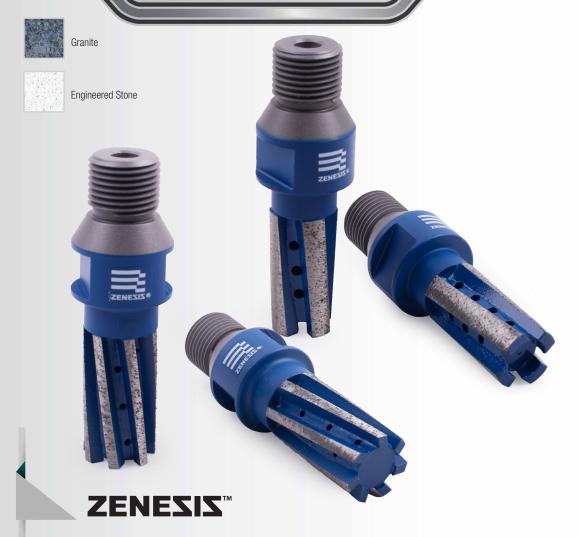

## ZENESIS

## FINGER BITS

The all-new ZENESIS<sup>TM</sup> 4 AND 7 SEGMENT FINGER BITS provide top CNC performance on all stone materials. They deliver precise, quiet and chip-free cutting at faster speeds and can be used on soft to medium-hard materials (4 segments) or medium to hard materials (7 segments). The enhanced design utilizes our most advanced diamond pattern to date, which increases durability and prevents premature wear to ensure long tool life.

- Cuts granite and engineered stone (without the full stop)
- Recommended RPM ranges from 4,200 in hard material to 5,500 in softer material with a feed rate of 12"~16" per minute
- · Wet use only

| Part No.    | Description                                   |
|-------------|-----------------------------------------------|
| ZFBS02040A4 | 20mm x 1-5/8" x 1/2" Gas, 4 seg (40L-7W-3.5T) |
| ZFBS02250A4 | 22mm x 2" x 1/2" Gas, 4 seg (50L-7W-3.5T)     |
| ZFBS02040A7 | 20mm x 1-5/8" x 1/2" Gas, 7 seg (40L-3W-4.0T) |
| ZFBS02250A7 | 22mm x 2" x 1/2" Gas, 7 seg (50L-7W-4.0T)     |