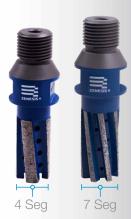

## FINGER BITS

The all-new ZENESIS<sup>TM</sup> 4 AND 7 SEGMENT FINGER BITS provide top CNC performance on all stone materials. They deliver precise, quiet and chip-free cutting at faster speeds and can be used on soft to medium-hard materials (4 segments) or medium to hard materials (7 segments). The enhanced design utilizes our most advanced diamond pattern to date, which increases durability and prevents premature wear to ensure long tool life.

- Cuts granite and engineered stone (without the full stop)
- Recommended RPM ranges from 4,200 in hard material to 5,500 in softer material with a feed rate of 12"~16" per minute
- · Wet use only

| Part No.    | Description                                   |
|-------------|-----------------------------------------------|
| ZFBS02040A4 | 20mm x 1-5/8" x 1/2" Gas, 4 seg (40L-7W-3.5T) |
| ZFBS02250A4 | 22mm x 2" x 1/2" Gas, 4 seg (50L-7W-3.5T)     |
| ZFBS02040A7 | 20mm x 1-5/8" x 1/2" Gas, 7 seg (40L-3W-4.0T) |
| ZFBS02250A7 | 22mm x 2" x 1/2" Gas, 7 seg (50L-7W-4.0T)     |