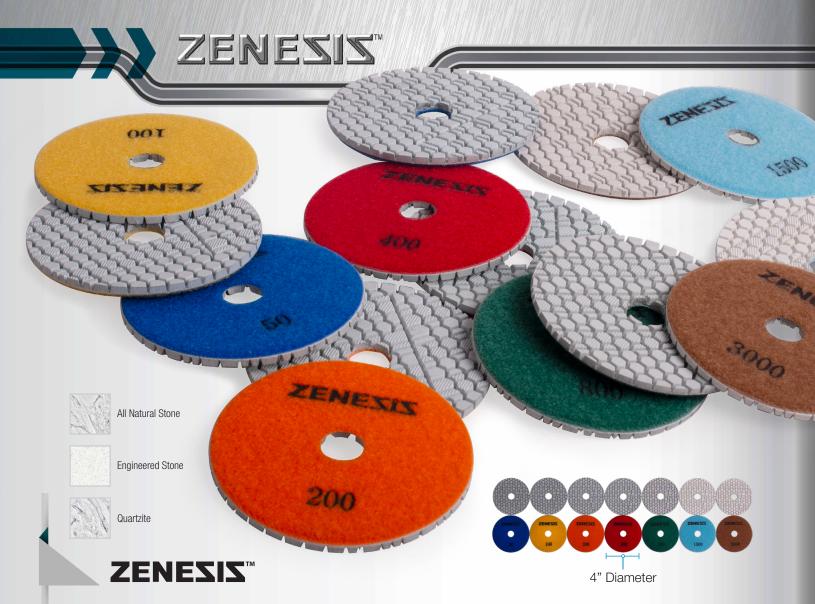

## HYBRID WHITE RESIN POLISHING PADS

New **ZENESIS™ Hybrid White Resin Polishing Pads** are specially designed to deal with the challenges of engineered stone. Higher resin content in today's engineered stone present problems for traditional polishing pads. Standard pads can leave unacceptable swirl marks and scratches in your edge polish. Many colored pads can bleed and stain light colored Engineered Stones. The new ZENESIS™ pads **specially formulated white resin** will not scratch or stain even when brand new.

These pads are made with a proprietary hybrid resin formula that works great on natural stone wet or dry. And you won't believe what these pads can do on quartzite.

| Description                                     |
|-------------------------------------------------|
| 4" x 3.0mm x 5/8, 50 grit, Blue Backing         |
| 4" x 3.0mm x 5/8, 100 grit, Yellow Backing      |
| 4" x 3.0mm x 5/8, 200 grit, Orange Backing      |
| 4" x 3.0mm x 5/8, 400 grit, Red Backing         |
| 4" x 3.0mm x 5/8, 800 grit, Green Backing       |
| 4" x 3.0mm x 5/8, 1500 grit, Light Blue Backing |
| 4" x 3.0mm x 5/8, 3000 grit, Brown Backing      |
|                                                 |