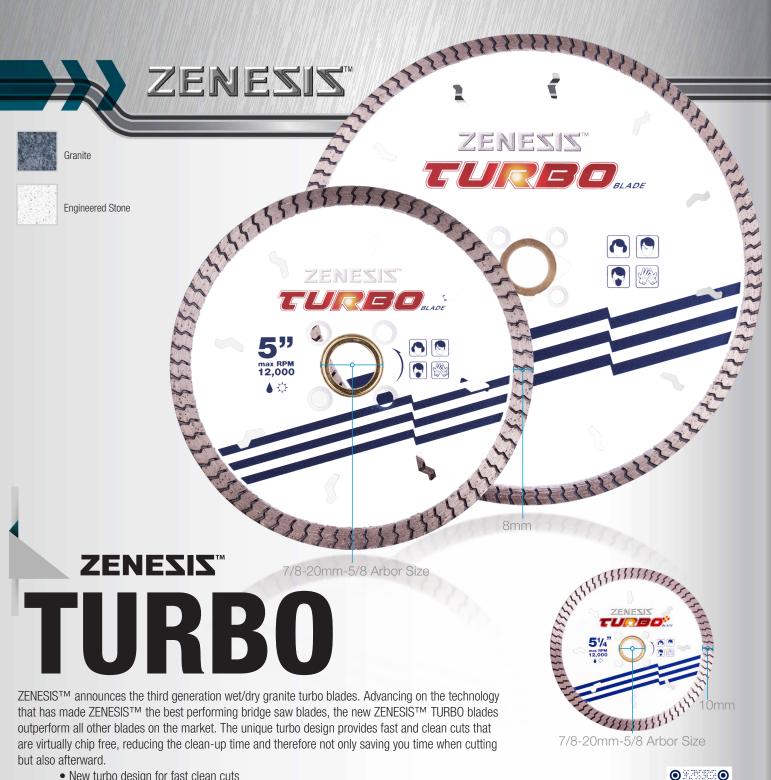

- New turbo design for fast clean cuts
- · Cooling holes limit overheating
- Quad holes for flush cut adapters
- 5.3" Turbo Plus Blade can cut completely through a 3cm slab

| Part No.      | Diameter Segment |      | Arbor size                                             |
|---------------|------------------|------|--------------------------------------------------------|
| ZRG10S4510CR  | 4.5"             | 8mm  | 7/8-20mm-5/8, w/thunder hole, 4 flush cut, V2, Thunder |
| ZRG10S0510CR  | 5"               | 8mm  | 7/8-20mm-5/8, w/thunder hole, 4 flush cut, V2, Thunder |
| ZRG10S05310CR | 5.3"             | 10mm | 7/8-20mm-5/8, w/thunder hole, 4 flush cut, V2, Thunder |
| ZRG10S0610CR  | 6"               | 8mm  | 7/8-20mm-5/8, w/thunder hole, 4 flush cut, V2, Thunder |
| ZRG10S0710UR  | 7"               | 8mm  | 7/8-20mm-5/8, w/thunder hole, 4 flush cut, V2, Thunder |