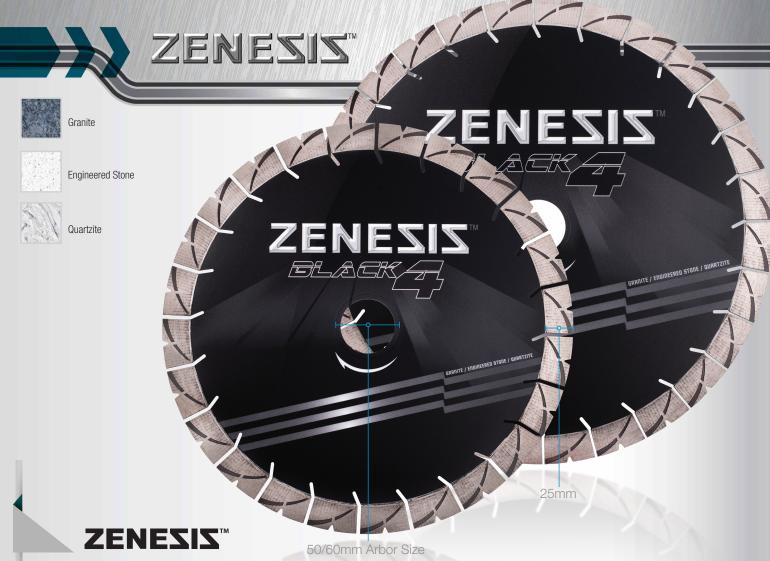

## BLACK 4

ZENESIS<sup>TM</sup> patterned technology delivers consistency in diamond exposure, providing maximum efficiency start to finish. With feed rates exceeding 15 ft./min. this blade outperforms random diamond bridge saw blades by 30-70%. Hybrid diamond layering guarantees that diamonds will always be evenly exposed on all sides of the segment. This further increases cutting speed and debris removal. Diamond clusters provide more diamond point exposure, which increases cutting speed with less amp draw and therefore is easier on machinery. ZENESIS<sup>TM</sup> products are manufactured utilizing the highest standards of manufacturing in ISO certified facilities. This delivers consistent results blade after blade and batch after batch.

The ZENESIS™ BLACK 4 was designed to be the longest lasting blade in the stone industry. Extensive testing showed it consistently lasting at least 10% longer than all other name brand blades.

- Designed to outlast all other bridge saw blades on straight or mitered cuts.
- · Cuts Granite, Engineered Stone, and Quartzite
- Wet use only

| Part No.        | Diameter | Segment | Arbor size |
|-----------------|----------|---------|------------|
| ZSG20V25T1213T6 | 12"      | 25mm    | 60/50mm    |
| ZSG20V25T1413T6 | 14"      | 25mm    | 60/50mm    |
| ZSG20V25T1613T6 | 16"      | 25mm    | 60/50mm    |
| ZSG20V25T1814T6 | 18"      | 25mm    | 60/50mm    |
| ZSG20V25T1818T6 | 18"      | 25mm    | 60/50mm    |
| ZSG20V25T2014T6 | 20"      | 25mm    | 60/50mm    |
|                 |          |         |            |