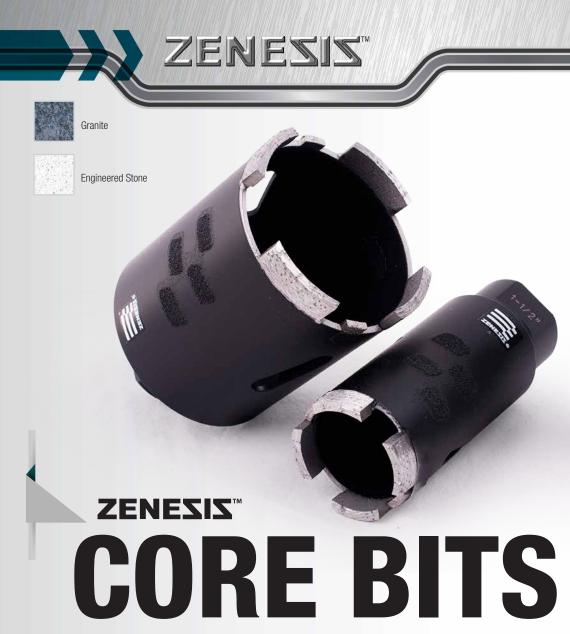

The superior ZENESIS<sup>™</sup> CORE BITS are made using the same ZENESIS<sup>™</sup> pattern diamond technology that made our bridge saw blades #1 in the world. Made for worst case scenario materials like quartzite this bit is the best performing bit we have ever made. The pattern diamond segments guarantee consistency throughout the life of the bit. Brazed diamonds on the outside of the barrel help prevent binding in the hole while brazed diamonds on the inside of the barrel make for easy plug removal.

- All-new design for enhanced performance
- Can be used wet or dry

8mm

13/8" Diameter

0

us.zenesistechnology.com