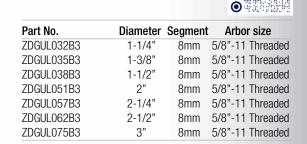

The superior ZENESIS<sup>™</sup> CORE BITS are made using the same ZENESIS<sup>™</sup> pattern diamond technology that made our bridge saw blades #1 in the world. Made for worst case scenario materials like quartzite this bit is the best performing bit we have ever made. The pattern diamond segments guarantee consistency throughout the life of the bit. Brazed diamonds on the outside of the barrel help prevent binding in the hole while brazed diamonds on the inside of the barrel make for easy plug removal.

- All-new design for enhanced performance
- Can be used wet or dry



8mm

13/8" Diameter

0

us.zenesistechnology.com