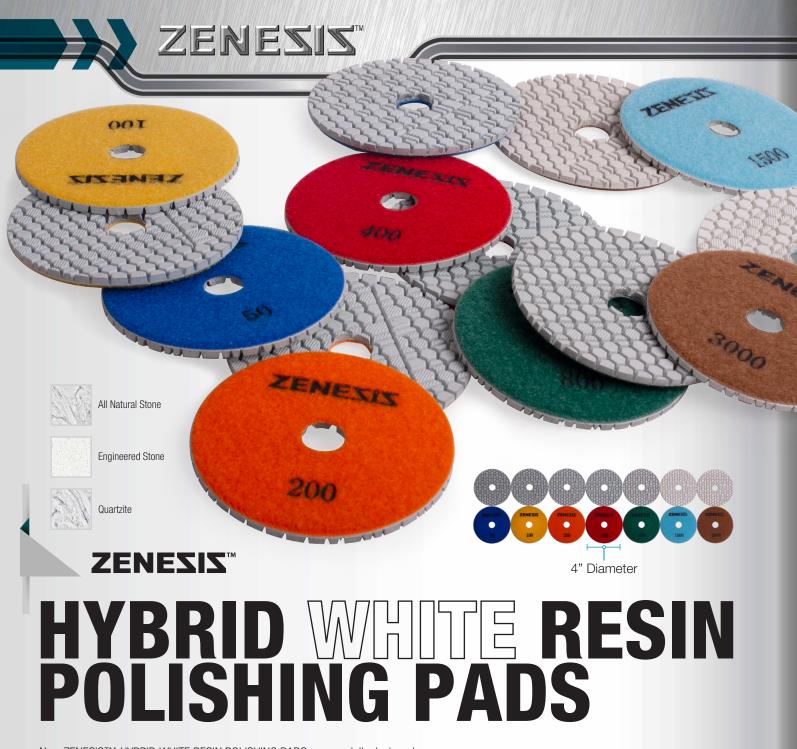

New ZENESIS<sup>™</sup> HYBRID WHITE RESIN POLISHING PADS are specially designed to deal with the challenges of engineered stone. Higher resin content in today's engineered stone present problems for traditional polishing pads. Standard pads can leave unacceptable swirl marks and scratches in your edge polish. Many colored pads can bleed and stain light colored Engineered Stones. The new ZENESIS<sup>™</sup> pads specially formulated white resin will not scratch or stain even when brand new.

These pads are made with a proprietary hybrid resin formula that works great on natural stone. And you won't believe what these pads can do on quartzite.

| Part No.      | Description                                     |
|---------------|-------------------------------------------------|
| ZASHP040050A3 | 4" x 3.0mm x 5/8, 50 grit, Blue Backing         |
| ZASHP040100A3 | 4" x 3.0mm x 5/8, 100 grit, Yellow Backing      |
| ZASHP040200A3 | 4" x 3.0mm x 5/8, 200 grit, Orange Backing      |
| ZASHP040400A3 | 4" x 3.0mm x 5/8, 400 grit, Red Backing         |
| ZASHP040800A3 | 4" x 3.0mm x 5/8, 800 grit, Green Backing       |
| ZASHP041500A3 | 4" x 3.0mm x 5/8, 1500 grit, Light Blue Backing |
| ZASHP043000A3 | 4" x 3.0mm x 5/8, 3000 grit, Brown Backing      |