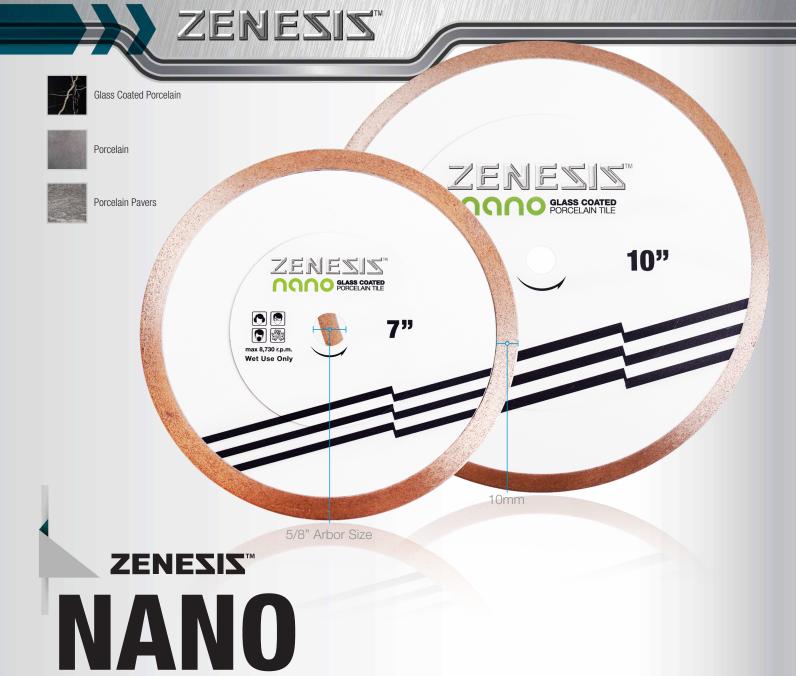

The ZENESIS<sup>TM</sup> NANO is the first hybrid tile blade designed to cut chip-free on next-generation coated porcelains. A high concentration of the highest quality diamonds combined with our special metal bond matrix gives the speed of a high-quality porcelain blade and the finish of a premium glass blade. We have also added extra reinforcement to the core to keep the blade running true and straight when cutting large format tiles.

• Available in sizes 7" and 10"

| Part No.     | Diameter | Segment | Arbor size |
|--------------|----------|---------|------------|
| ZLGW20P0706A | 7"       | 10mm    | 5/8"       |
| ZLGW20P1006A | 10"      | 10mm    | 5/8"       |