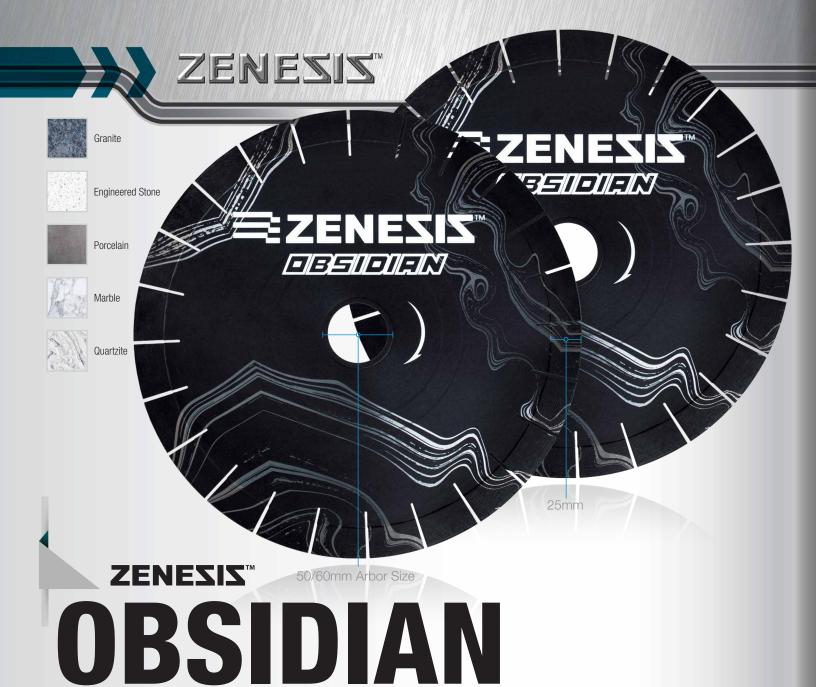

Meet the newest ZENESIS™ silent core bridge saw blade, OBSIDIAN. Distinctly designed to cut fast and clean on engineered stone, porcelain, marble, and even the hardest quartzite. This is made possible by using our latest and most innovative ZENESIS™ diamond patterning technology to date. This latest technology increases the number of cutting/contact points by up to 3 times and significantly improves performance. The unique metal bond matrix is engineered to work with virtually all natural and engineered stone.

- Available in sizes 12" to 20"
- Cuts Granite, Engineered Stone, Porcelain, Marble, and Quartzite
- · Wet use only

| Part No.        | Diameter | Segment | Arbor size |
|-----------------|----------|---------|------------|
| ZSG020V25T1213T | 12"      | 25mm    | 60/50mm    |
| ZSG020V25T1413T | 14"      | 25mm    | 60/50mm    |
| ZSG020V25T1613T | 16"      | 25mm    | 60/50mm    |
| ZSG020V25T1814T | 18"      | 25mm    | 60/50mm    |
| ZSG020V25T2014T | 20"      | 25mm    | 60/50mm    |