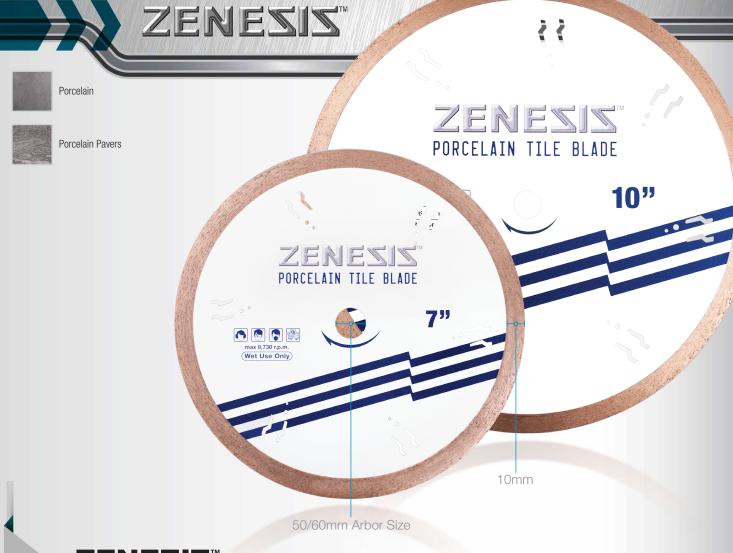

## **PORCELAIN**

ZENESIS<sup>TM</sup> PORCELAIN TILE BLADE is designed for professionals looking for fast, smooth and chip free cuts on ceramic and all types of porcelain, including large porcelain sheets and porcelain pavers. The continuous rim minimizes chipping and reduces the risk of blade flexing and segment loss.

· Wet use only

| Part No.      | Diameter | Segment | Arbor size     |
|---------------|----------|---------|----------------|
| ZLW10UT0406C2 | 4"       | 10mm    | 7/8"-5/8"+20mm |
| ZLW10UT4506C2 | 4.5"     | 10mm    | 7/8"-5/8"+20mm |
| ZLW10UT0706A2 | 7"       | 10mm    | 5/8"           |
| ZLW10UT1006A2 | 10"      | 10mm    | 5/8"           |