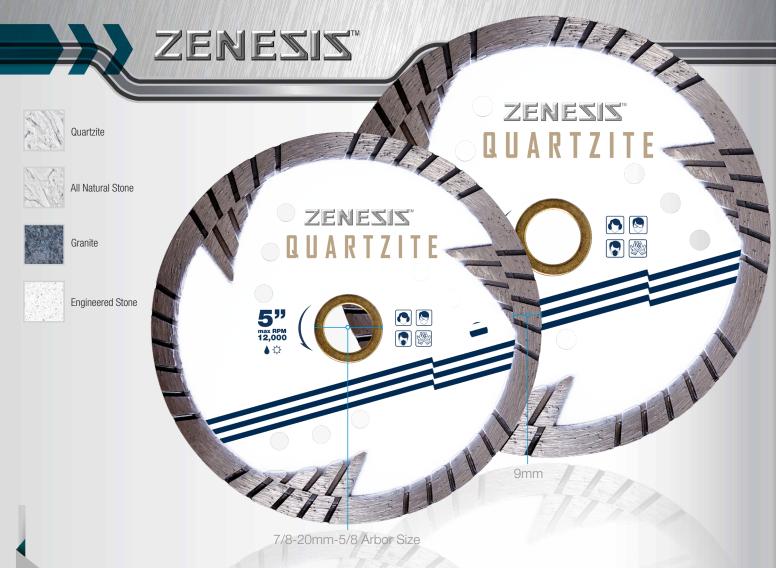

## QUARTZITE

The new ZENESIS<sup>TM</sup> QUARTZITE turbo blade is the first smalldiameter blade we engineered specifically for the hardest quartzites. Where other turbo blades bounce, chip, or stop cutting after a few inches ,this blade cuts easily through this material. Unique turbo rim design with added drop segments makes this blade immediately stand out from the competition. And if you think it does well in quartzite, you'll be amazed at how it works in any other natural stone.

- Available with quad adaptor holes in sizes 5" to 7"
- Cuts Quartzite, All Natural Stone, Granite, Engineered Stone

| Diameter | Segmen   | t Arbor size |
|----------|----------|--------------|
| 5"       | 9mm      | 7/8-20mm-5/8 |
| 6"       | 9mm      | 7/8-20mm-5/8 |
| 7"       | 9mm      | UA-5/8       |
|          | 5"<br>6" | 6" 9mm       |