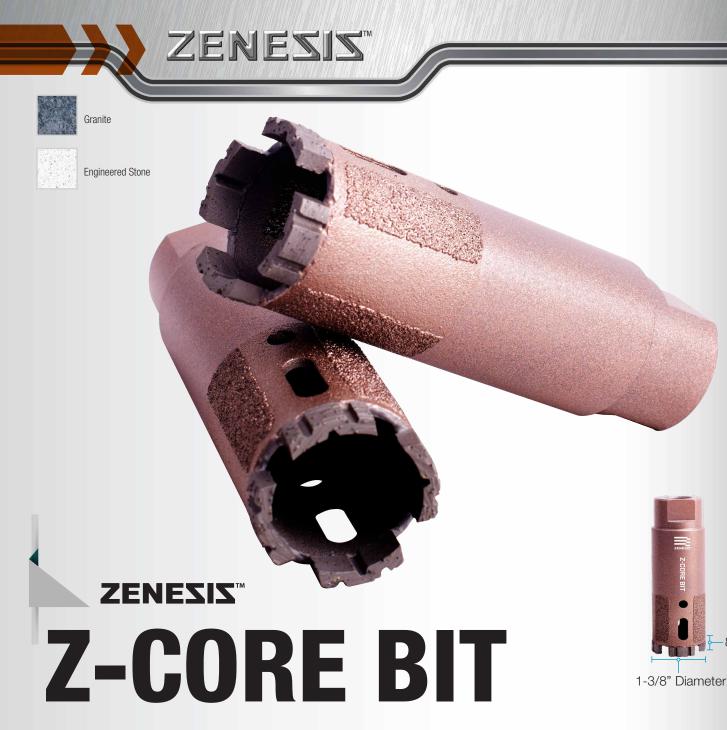

The all-new ZENESIS<sup>™</sup> Z-CORE BIT is engineered for optimal performance on granite and engineered stone. It is equipped with abrasive coating both inside and outside to reduce friction and to facilitate easy core removal. Featuring laser-welded segments for safety and long life, this product provides maximum value.

- Engineering for maximum performance on Granite and Engineered Stone
- Can be used wet or dry

| Diameter | Segment                                    | Arbor size                                           |
|----------|--------------------------------------------|------------------------------------------------------|
| 1"       | 8mm                                        | 5/8"-11 Threaded                                     |
| 1-1/4"   | 8mm                                        | 5/8"-11 Threaded                                     |
| 1-3/8"   | 8mm                                        | 5/8"-11 Threaded                                     |
| 1-1/2"   | 8mm                                        | 5/8"-11 Threaded                                     |
| 1-3/4"   | 8mm                                        | 5/8"-11 Threaded                                     |
| 2"       | 8mm                                        | 5/8"-11 Threaded                                     |
|          | 1"<br>1-1/4"<br>1-3/8"<br>1-1/2"<br>1-3/4" | 1-1/4" 8mm<br>1-3/8" 8mm<br>1-1/2" 8mm<br>1-3/4" 8mm |