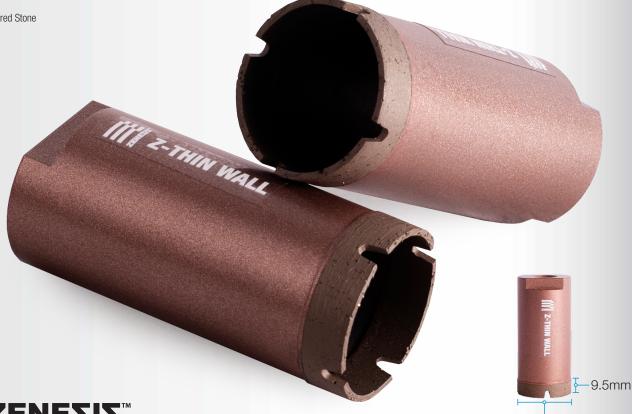

## **Z-THIN WALL CORE BIT**

The ZENESIS™ Z-THIN WALL CORE BIT makes the cleanest holes in the largest variety of materials. The unique continuous thin rim is extremely precise and fast. They are great for marble, granite, engineered stone, porcelain and sintered stone. This bit has far less chipping on the top and less blow out on the bottom when compared to standard core bits.

- · Equipped with wrench flats for easy removal
- · Thin wall provide fast cutting
- Designed to minimize chipping
- · Wet use only

| Part No.      | Diameter | Segment | Arbor   | size     |
|---------------|----------|---------|---------|----------|
| ZETWCB30P019B | 3/4"     | 9.5mm   | 5/8"-11 | Threaded |
| ZETWCB30P025B | 1"       | 9.5mm   | 5/8"-11 | Threaded |
| ZETWCB30P028B | 1-1/8"   | 9.5mm   | 5/8"-11 | Threaded |
| ZETWCB30P032B | 1-1/4"   | 9.5mm   | 5/8"-11 | Threaded |
| ZETWCB30P035B | 1-3/8"   | 9.5mm   | 5/8"-11 | Threaded |
| ZETWCB30P038B | 1-1/2"   | 9.5mm   | 5/8"-11 | Threaded |
| ZETWCB30P044B | 1-3/4"   | 9.5mm   | 5/8"-11 | Threaded |