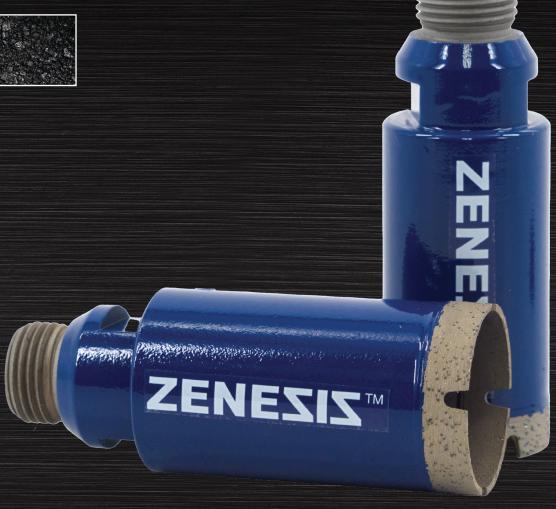

## ZENESIS 1/2" Gas Z-Thin Wall Core Bit

Z-Thin Wall Core Bits with 1/2" gas arbor may be the best CNC core bit on the market. The soft bond is designed for fast cutting in hard materials like granite, quartzite and DEKTON®\*. The thin wall segment makes chip free holes and helps prevent blowouts on the bottom.